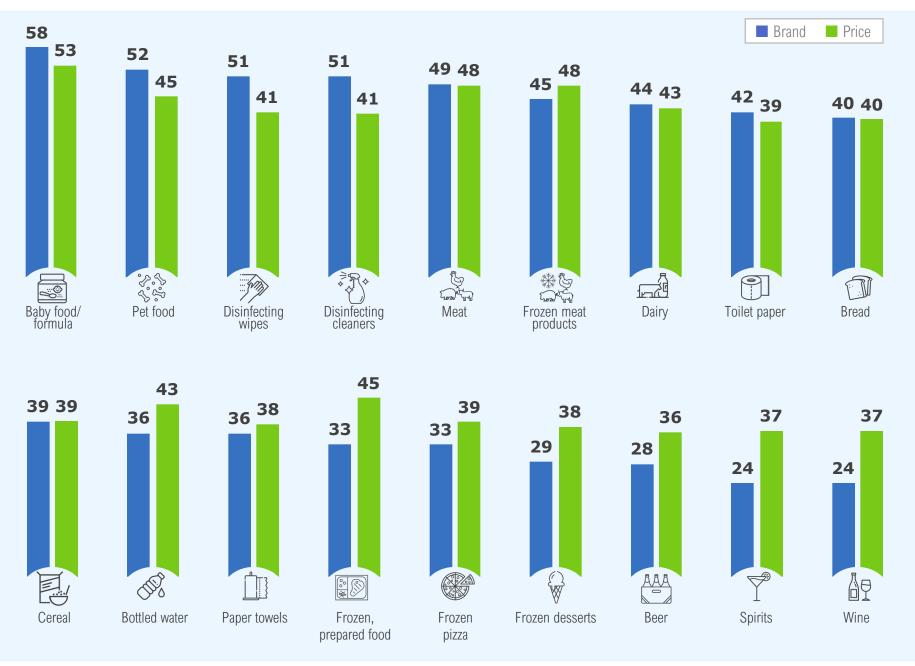

When brand does come into play, it's for very specific items including baby food/formula, pet food, and disinfecting cleaners/wipes.

### Importance of Brand & Price

% Extremely/Very Important on a 5-Point Scale [Among Shoppers of Items]

Q1: For each of the items below, please indicate how important brand name is when deciding which products to purchase during the COVID-19-pandemic./Q2: Now, for each item, please indicate how important price is when deciding which products to purchase during the COVID-19-pandemic./ Q1Q3: Please think specifically about purchasing food and beverage products. What is most important to you now, during the COVID-19 pandemic, when selecting food and beverages for your household?/Q4: Please think specifically about purchasing household products (e.g., soap, cleaning products, toilet paper, etc.). What is most important to you now, during the COVID-19 pandemic, when selecting non-food/beverage household products for your household?